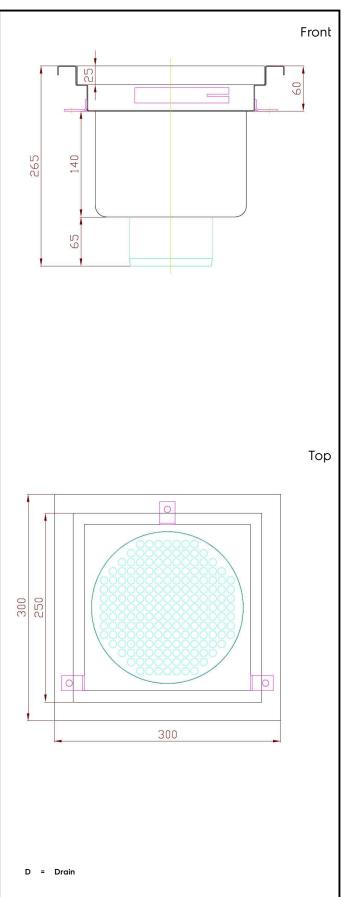

### Key Information:

| External dimensions, Width:  |        |
|------------------------------|--------|
| 328051 (FDA3030)             | 300 mm |
| External dimensions, Depth:  | 300 mm |
| External dimensions, Height: | 265 mm |
| Net weight:                  | 12 kg  |