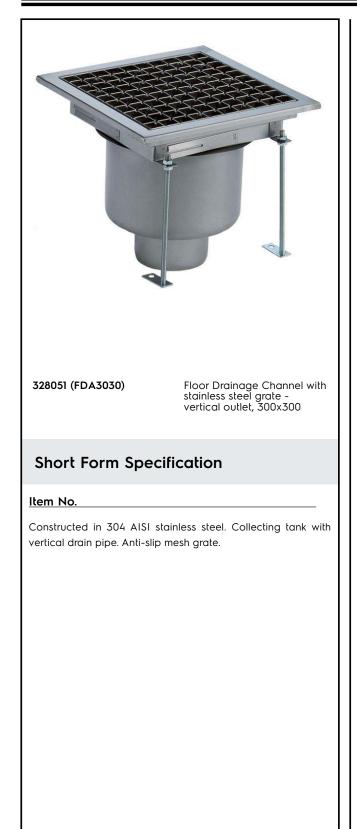

# Electrolux PROFESSIONAL

Floor Drains and Collecting Tanks Floor Drain with Stainless Steel Grate - Vertical outlet 300x300 mm

### Construction

- Adjustable leveling feet.
- Anti-slip mesh 25x25 mm grating, h=25 mm, 1.5 mm in thickness.
- Top cover available with perforated surface or with stainless steel grid.
- Constructed entirely in 304 AISI stainless steel.
- Collecting tanks available with vertical drain pipe.

### Key Information:

| External dimensions, Width:  |        |
|------------------------------|--------|
| 328051 (FDA3030)             | 300 mm |
| External dimensions, Depth:  | 300 mm |
| External dimensions, Height: | 265 mm |
| Net weight:                  | 12 kg  |